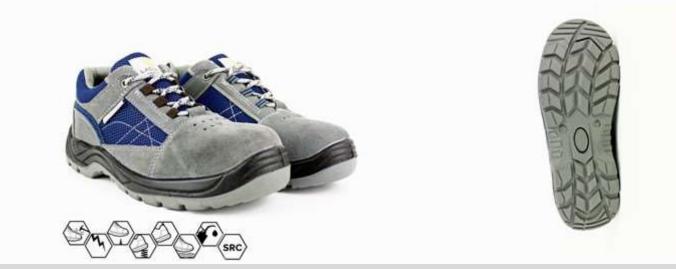

## **CHARACTERISTICS**

Upper: seude leather and textile

Toe cap: steel Midsole: steel Insole: EVA + mesh Lining: breathable textile Sole: double density, PU/PU

Technical characteristics: S1P, SRC

**Standard**: EN ISO 20345:2011, Personal protective equipment — Safety footwear